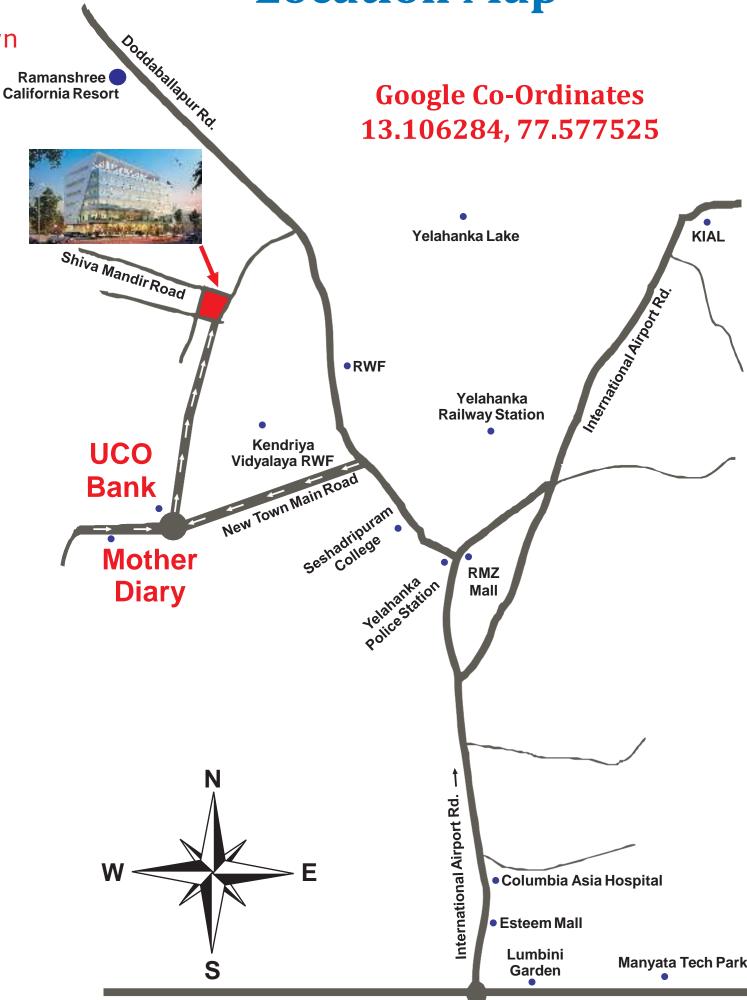

# **Location Map**

**Hebbal Flyover** 

## **Project Overview**

- Commercially Approved by BBMP
- Located at Yelahanka New Town, close to Mother Dairy
- The Project Land Extent is 12,430 sq.ft
- Total Commercial Retail space about 40,000 sq.ft
- Building Structure: Basement (designed & Built for Stacked Parking) + Ground +
  4 Upper floors (addl. 8400 sq.ft Terrace Space with Elevator Access)
- Parking Space for 55 cars
- Two Automatic Elevators (One Service Lift & One Passenger Lift)
- Surrounded by Roads from all 4 sides
- East & North by 60 ft Main Roads (North-East extended Vaastu Compliant)
- West & South by 30 ft side roads
- Clear title (KHB allotment site)
- Surrounded by fully developed residential, commercial & Industrial area
- Most suitable for Restaurants, Super Markets, Any Retail outlets, Banks etc.,
- Suitable for Gym, SPA Centers, Office space in upper floors
- Project is ready for occupation