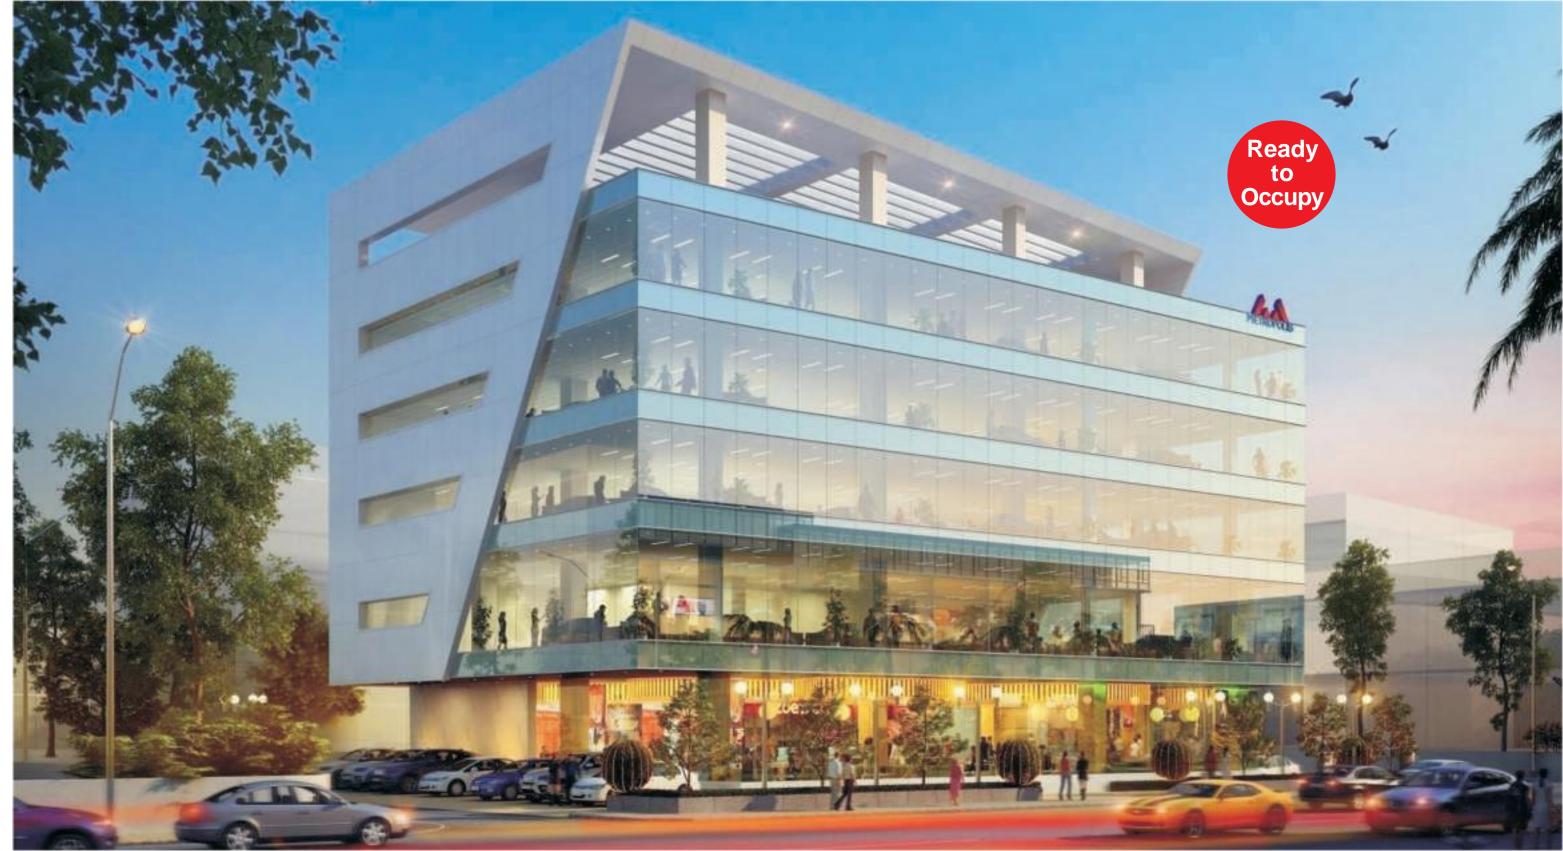

### **Features**

- BBMP Approved
- Commercial Space about 40,250 sq.ft
- Passenger & Service Elevators
- Ample Vehicle Parking at Basement
- Building Surrounded by 4 Sides Roads
- Ready to Occupy
- Good Ventilation & Visibility
- 24hours Ample Bore Water & also Cauvery Water

### **Commercial Building Suitable for**

- Any Type of Retail Outlets like Super Markets.
- Multi Speciality Clinic / Hospitals / Diagnostic Centres.
- Multi Cusine Restaurants / Gym / Yoga / Ayurvedic Centres.
- Corporate Offices or Any Financial Institutions etc.,

## **Project Overview**

- Commercially Approved by BBMP
- Located at Yelahanka New Town, close to Mother Dairy
- The Project Land Extent is 12,430 sq.ft
- Total Commercial Retail space about 40,000 sq.ft
- Building Structure: Basement (designed & Built for Stacked Parking) + Ground +
  4 Upper floors (addl. 8400 sq.ft Terrace Space with Elevator Access)
- Parking Space for 55 cars
- Two Automatic Elevators (One Service Lift & One Passenger Lift)
- Surrounded by Roads from all 4 sides
- East & North by 60 ft Main Roads (North-East extended Vaastu Compliant)
- West & South by 30 ft side roads
- Clear title (KHB allotment site)
- Surrounded by fully developed residential, commercial & Industrial area
- Most suitable for Restaurants, Super Markets, Any Retail outlets, Banks etc.,
- Suitable for Gym, SPA Centers, Office space in upper floors
- Project is ready for occupation