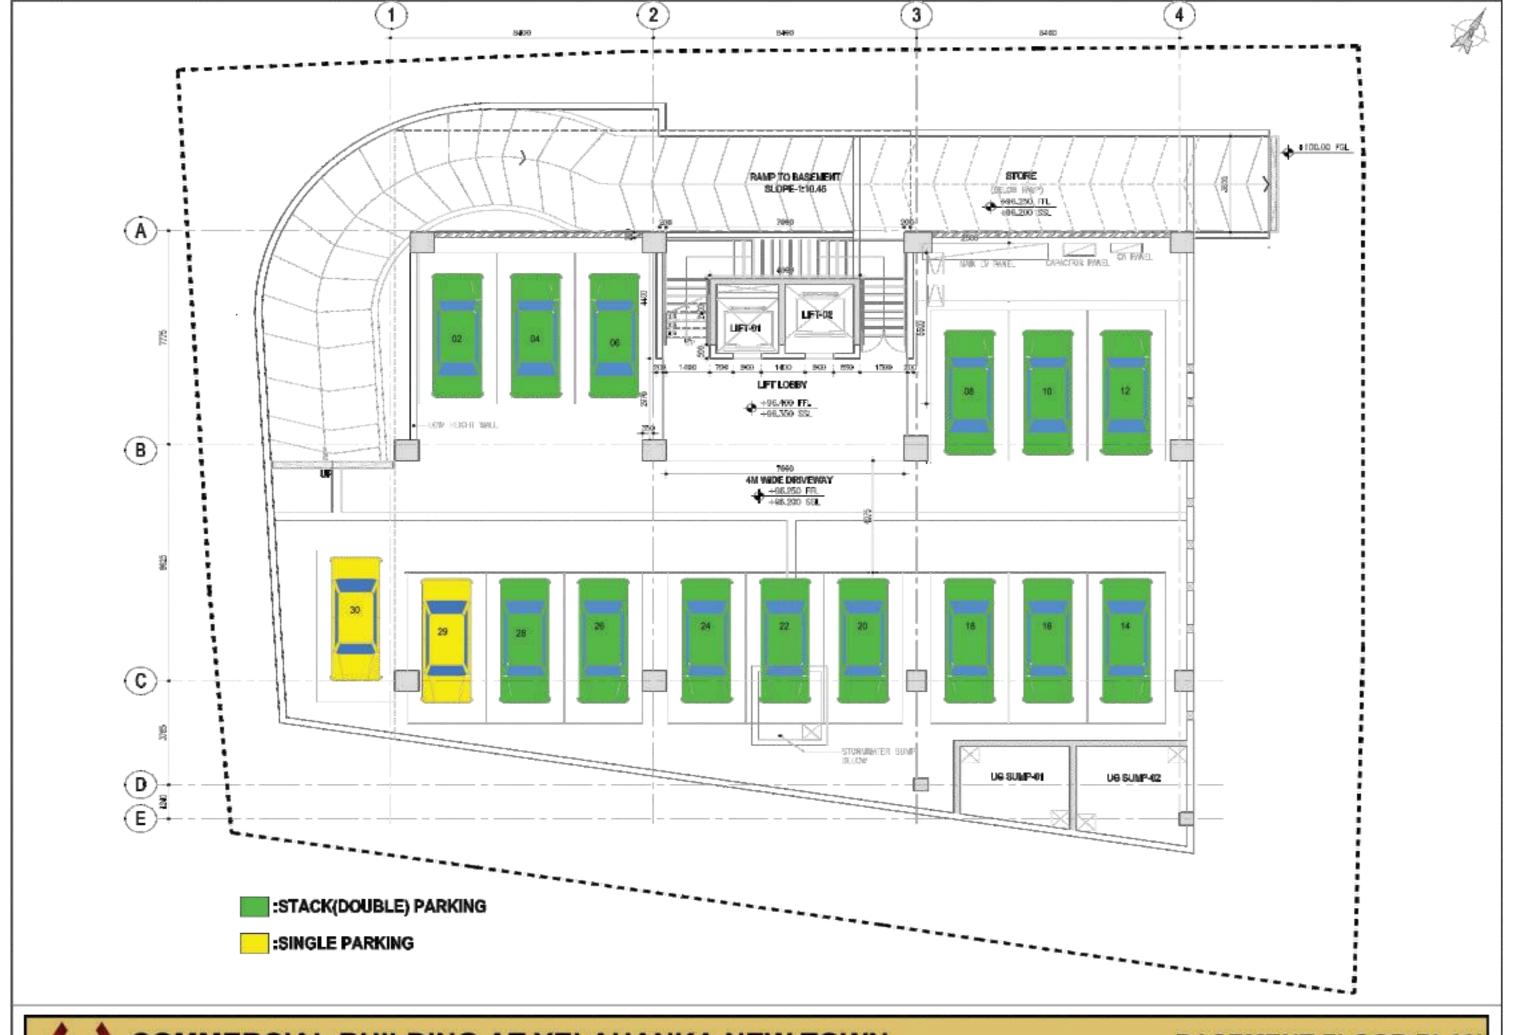

## **Project Overview**

- Commercially Approved by BBMP
- Located at Yelahanka New Town, close to Mother Dairy
- The Project Land Extent is 12,430 sq.ft
- Total Commercial Retail space about 40,000 sq.ft
- Building Structure: Basement (designed & Built for Stacked Parking) + Ground +
  4 Upper floors (addl. 8400 sq.ft Terrace Space with Elevator Access)
- Parking Space for 55 cars
- Two Automatic Elevators (One Service Lift & One Passenger Lift)
- Surrounded by Roads from all 4 sides
- East & North by 60 ft Main Roads (North-East extended Vaastu Compliant)
- West & South by 30 ft side roads
- Clear title (KHB allotment site)
- Surrounded by fully developed residential, commercial & Industrial area
- Most suitable for Restaurants, Super Markets, Any Retail outlets, Banks etc.,
- Suitable for Gym, SPA Centers, Office space in upper floors
- Project is ready for occupation

## **Area Statement**

|                         | Area in Sq.ft |
|-------------------------|---------------|
| Total Land Area (sq.ft) | 12,430        |
| Ground Floor Area       | 6450          |
| First Floor Area        | 8450          |
| Second Floor Area       | 8450          |
| Third Floor Area        | 8450          |
| Forth Floor Area        | 8450          |
| Terrace Space           | 8450          |
| Total Floor Area        | 48700         |
| Basement (For Parking)  | 7195          |