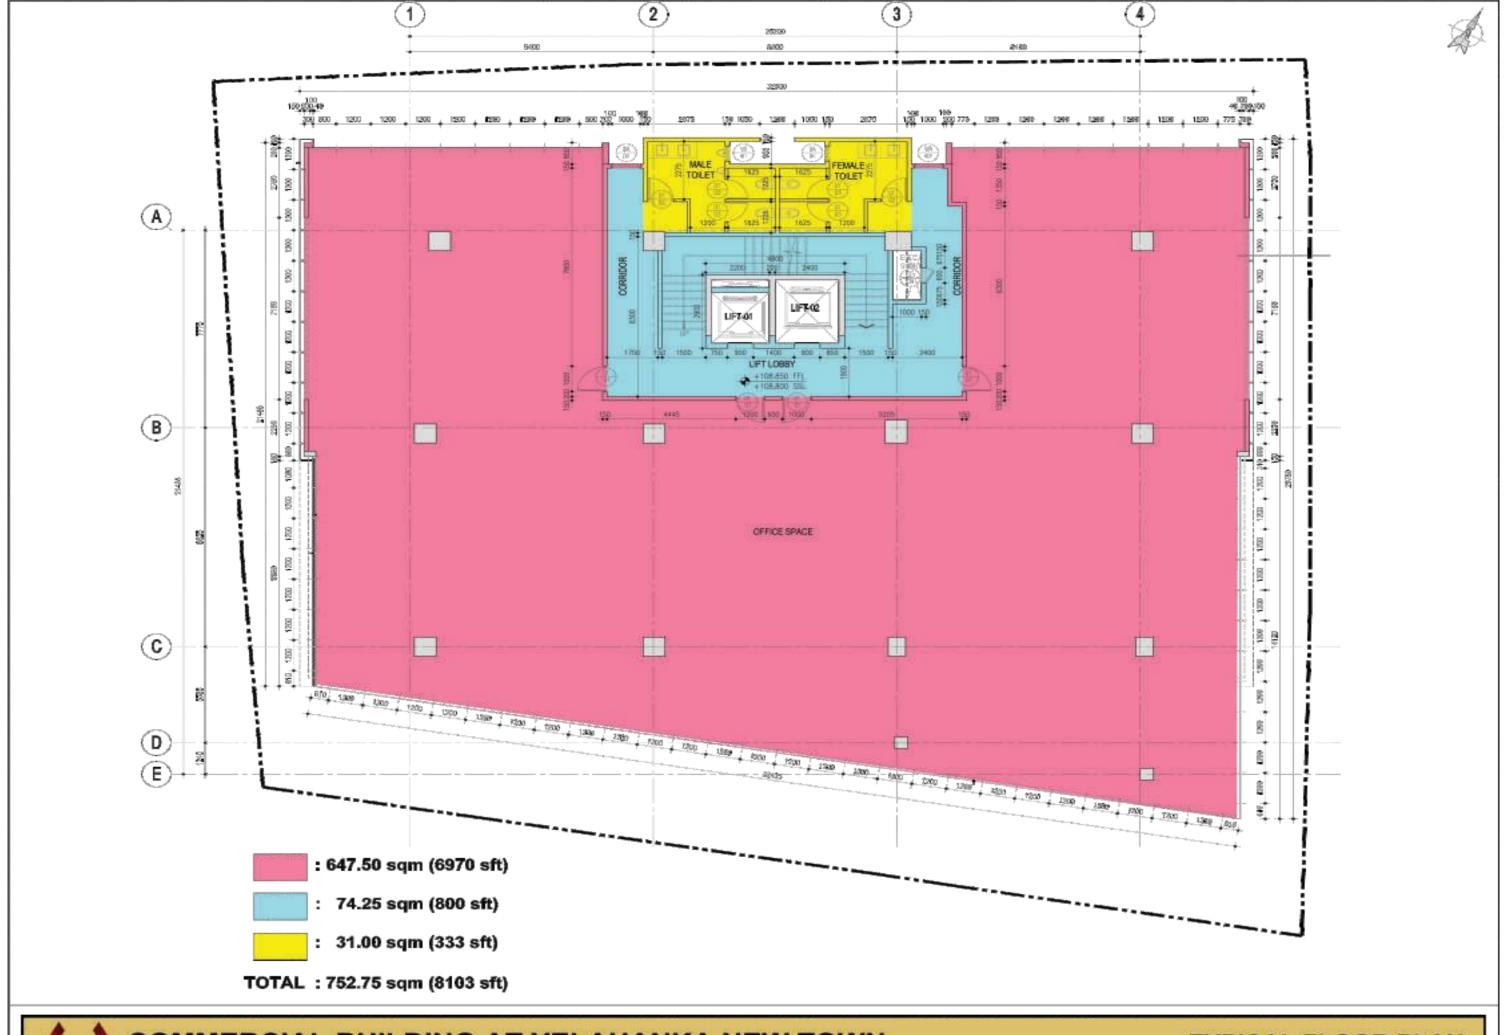

## **Area Statement**

|                         | Area in Sq.ft |
|-------------------------|---------------|
| Total Land Area (sq.ft) | 12,430        |
| Ground Floor Area       | 6450          |
| First Floor Area        | 8450          |
| Second Floor Area       | 8450          |
| Third Floor Area        | 8450          |
| Forth Floor Area        | 8450          |
| Terrace Space           | 8450          |
| Total Floor Area        | 48700         |
| Basement (For Parking)  | 7195          |