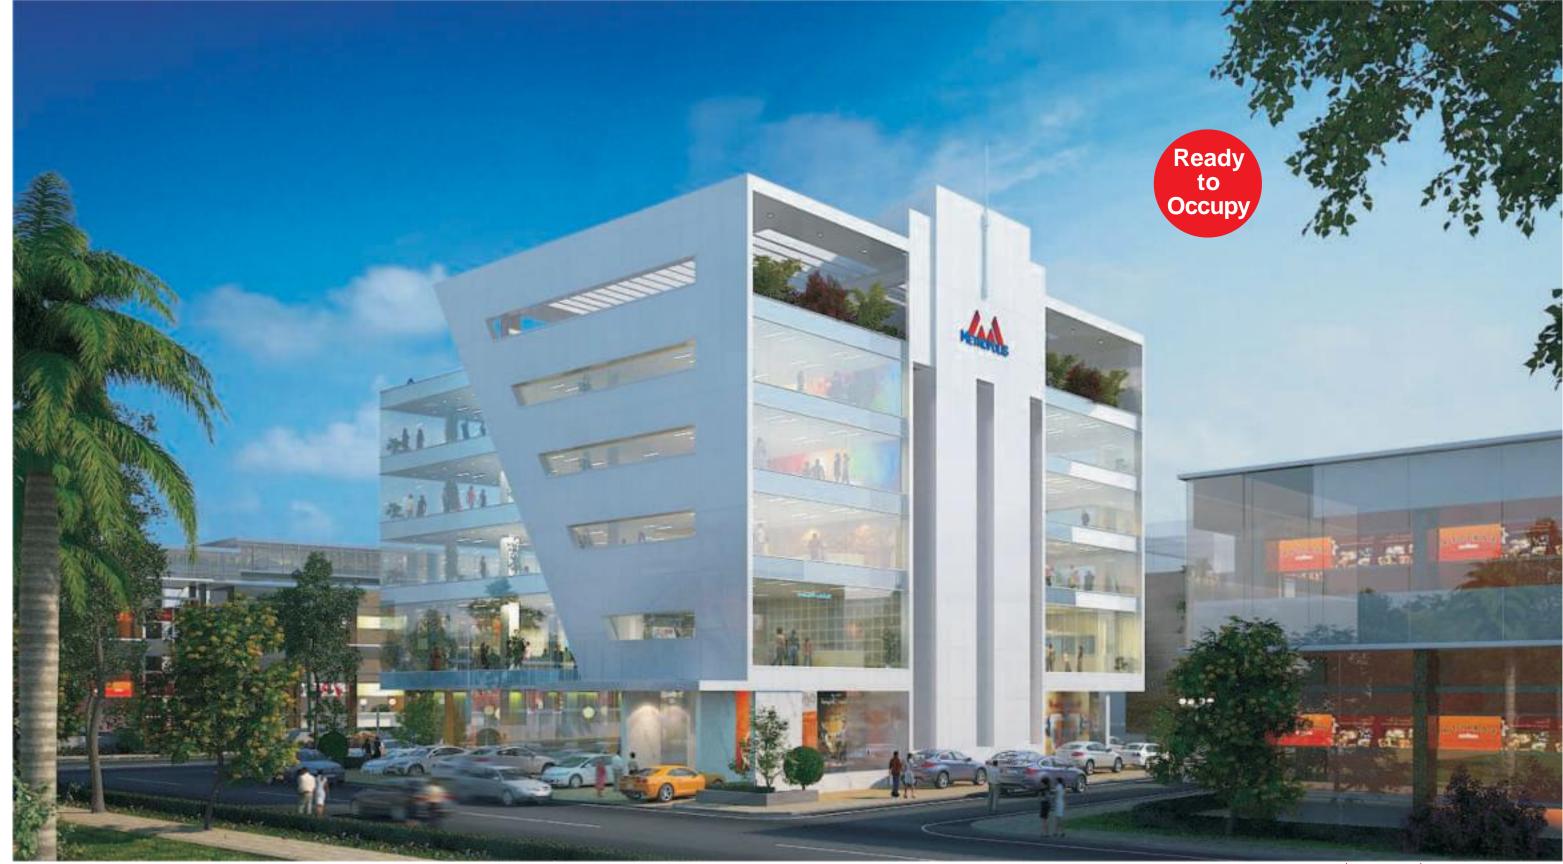

### **Features**

- BBMP Approved
- Commercial Space about 40,250 sq.ft
- Passenger & Service Elevators
- Ample Vehicle Parking at Basement
- Building Surrounded by 4 Sides Roads
- Ready to Occupy
- Good Ventilation & Visibility
- 24hours Ample Bore Water & also Cauvery Water

### **Commercial Building Suitable for**

- Any Type of Retail Outlets like Super Markets.
- Multi Speciality Clinic / Hospitals / Diagnostic Centres.
- Multi Cusine Restaurants / Gym / Yoga / Ayurvedic Centres.
- Corporate Offices or Any Financial Institutions etc.,

## **Project Overview**

- Commercially Approved by BBMP
- Located at Yelahanka New Town, close to Mother Dairy
- The Project Land Extent is 12,430 sq.ft
- Total Commercial Retail space about 40,000 sq.ft
- Building Structure: Basement (designed & Built for Stacked Parking) + Ground +
  4 Upper floors (addl. 8400 sq.ft Terrace Space with Elevator Access)
- Parking Space for 55 cars
- Two Automatic Elevators (One Service Lift & One Passenger Lift)
- Surrounded by Roads from all 4 sides
- East & North by 60 ft Main Roads (North-East extended Vaastu Compliant)
- West & South by 30 ft side roads
- Clear title (KHB allotment site)
- Surrounded by fully developed residential, commercial & Industrial area
- Most suitable for Restaurants, Super Markets, Any Retail outlets, Banks etc.,
- Suitable for Gym, SPA Centers, Office space in upper floors
- Project is ready for occupation