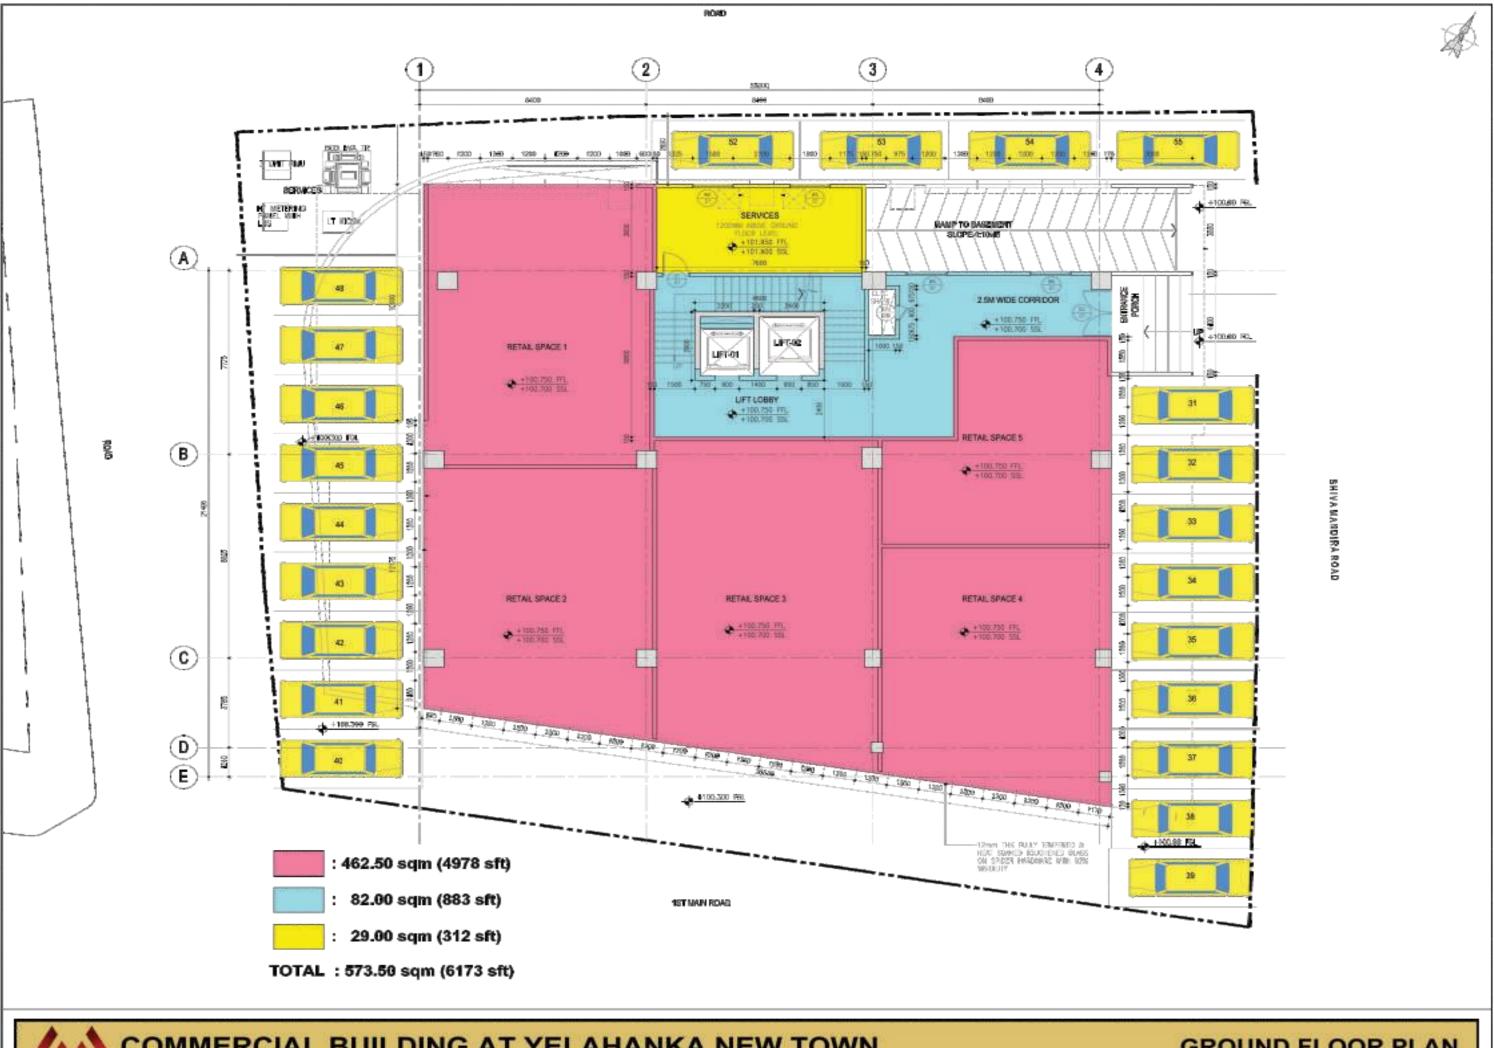

## **Area Statement**

|                         | Area in Sq.ft |
|-------------------------|---------------|
| Total Land Area (sq.ft) | 12,430        |
| Ground Floor Area       | 6450          |
| First Floor Area        | 8450          |
| Second Floor Area       | 8450          |
| Third Floor Area        | 8450          |
| Forth Floor Area        | 8450          |
| Terrace Space           | 8450          |
| Total Floor Area        | 48700         |
| Basement (For Parking)  | 7195          |